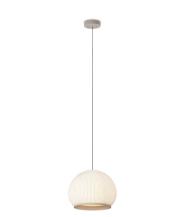

## 7460

Design By Meike Harde

The Knit hanging lamp is characterised by the light emitted by its fabric shade, creating a soft light effect that generates a warm, cosy atmosphere.