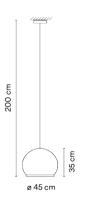

## Model Sheet

Optional : Extra cable length Min. quantity, upcharge and extra lead time apply [EN]

Finish

LED temperature color

2700 K

Dimming

CASAMBI / DALI / 1-10V

Instalation type Surface Free Wire / Remote Micro /

Built-in XS

Materials Fabric Shade: Flame-retardant polyester Photometric Data

Diffuser ring and support: ABS Diffuser: Methacrylate Ceiling rose: ABS

6 x LED 5,9W 1050mA Light source

G

LED CRI>90 4740 lm 133.9

2700 K

Constant Current 1050 110~240 V V 50~60 Hz HZ Driver

□ F LED [P20]

Bi-volt 50-60Hz **1-10V** 

Application Hanging lamps

**Packaging** 0.55 m x 0.55 m x 0.65 m

Gross weigth 5.2 Net weigth 3.4 Vol. 0.1966