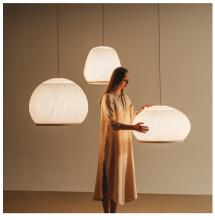

## 7460

Design By Meike Harde

The Knit hanging lamp is characterised by the light emitted by its fabric shade, creating a soft light effect that generates a warm, cosy atmosphere.